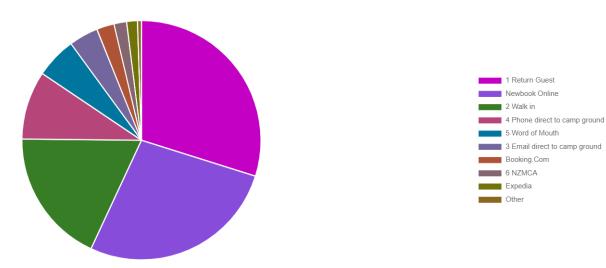

## **Financial report May 2024**

Revenue per ASH (35): \$0

Revenue per camp site (191): \$93 Revenue per cabin (16): \$2,784

Actual funds available in all bank accounts 24/06/24 = \$2,034,153.00 which includes \$1,742,545.00 on term deposit @ varying interest rates and terms.